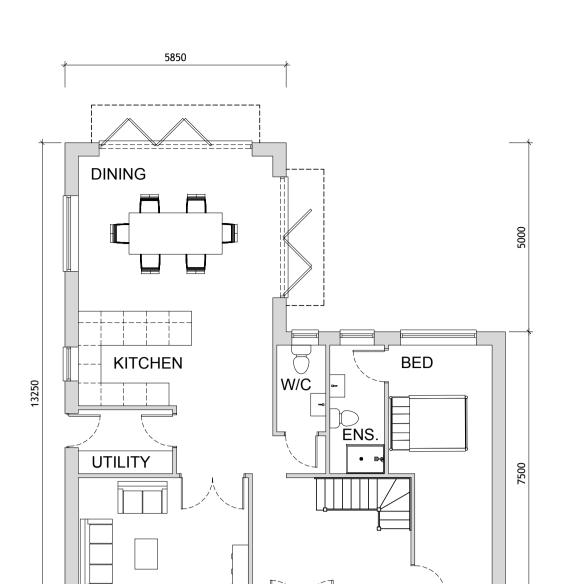

PROPOSED GROUND FLOOR 1:100

PROPOSED SIDE ELEVATION 1:100

PROPOSED GROUND FLOOR 1:100

PROPOSED REAR ELEVATION 1:100

PROPOSED FRONT ELEVATION

1:100

PROPOSED SIDE ELEVATION 1:100

PROPOSED BLOCK PLAN 1:500