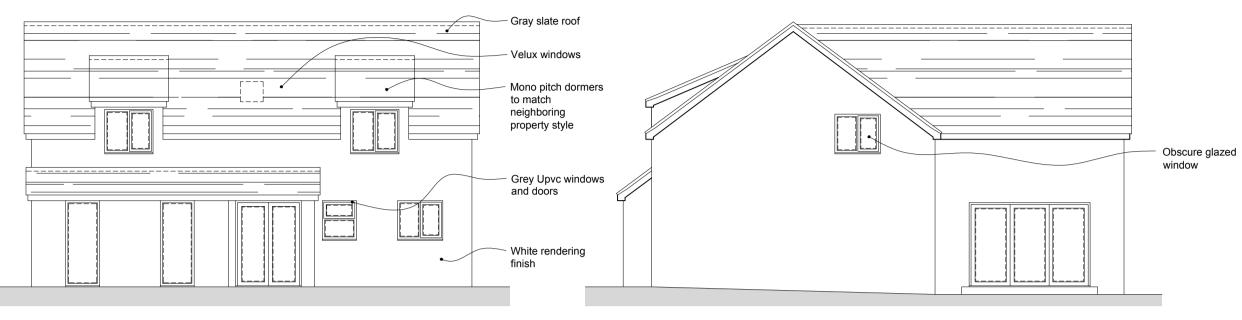

PROPOSED GROUND FLOOR 1:100

PROPOSED SIDE ELEVATION 1:100

PROPOSED GROUND FLOOR 1:100

PROPOSED REAR ELEVATION 1:100

PROPOSED FRONT ELEVATION

1:100

PROPOSED SIDE ELEVATION 1:100

PROPOSED BLOCK PLAN 1:500