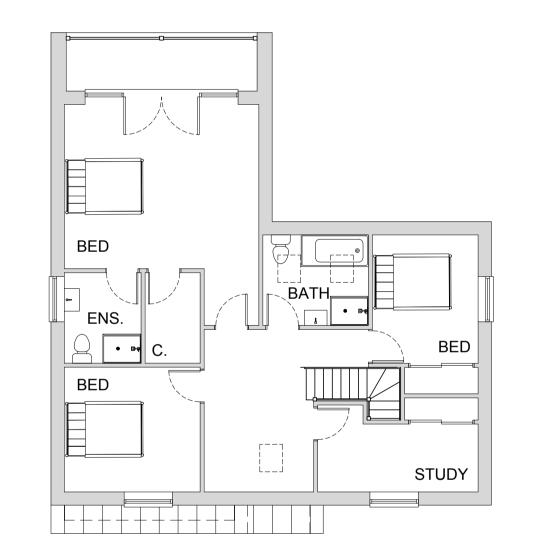

PROPOSED GROUND FLOOR 1:100

PROPOSED SIDE ELEVATION 1:100

PROPOSED GROUND FLOOR 1:100

PROPOSED REAR ELEVATION 1:100

PROPOSED FRONT ELEVATION

1:100

PROPOSED SIDE ELEVATION 1:100

PROPOSED BLOCK PLAN 1:500