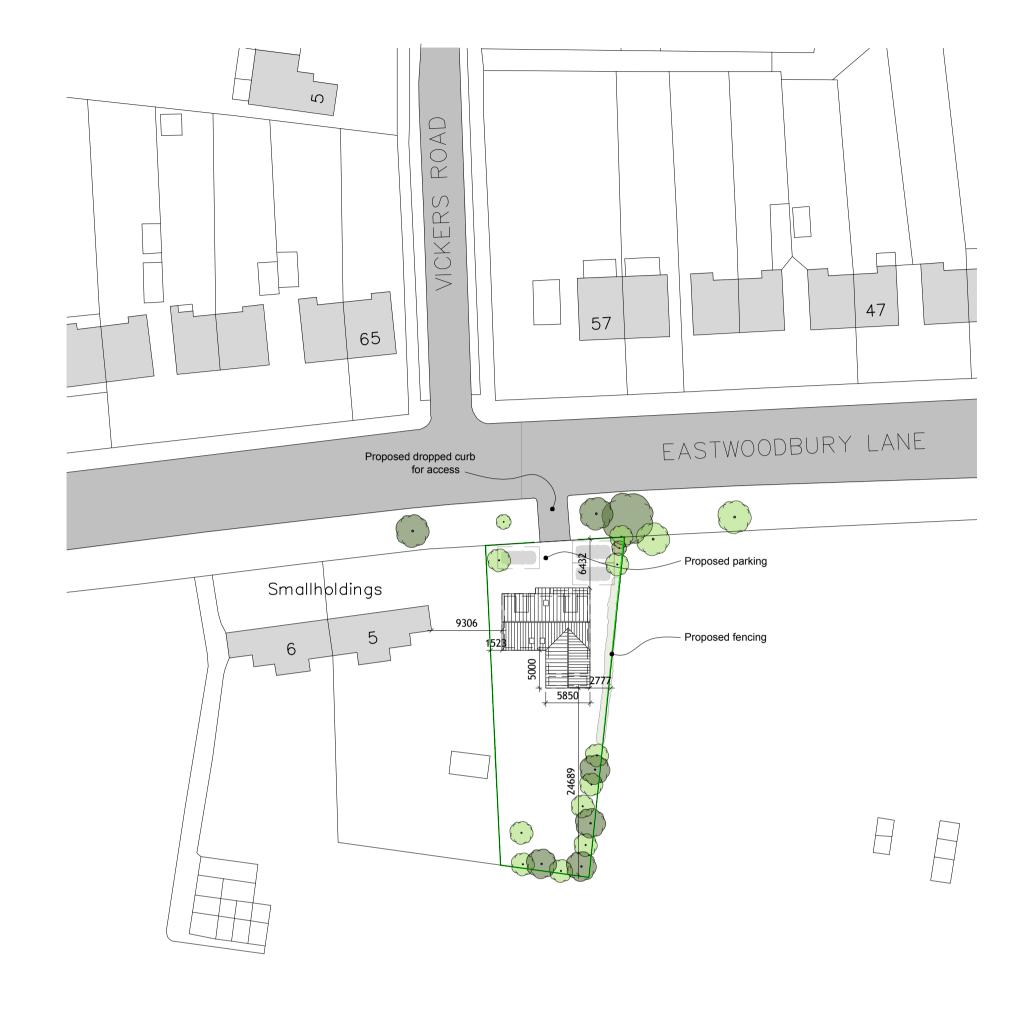

PROPOSED GROUND FLOOR 1:100

PROPOSED SIDE ELEVATION 1:100

PROPOSED GROUND FLOOR 1:100

PROPOSED REAR ELEVATION 1:100

PROPOSED FRONT ELEVATION

1:100

PROPOSED SIDE ELEVATION 1:100

PROPOSED BLOCK PLAN 1:500

PROPOSED GROUND FLOOR 1:100

PROPOSED BLOCK PLAN 1:500

|          | T: 07860 843336                                                  |             |            |
|----------|------------------------------------------------------------------|-------------|------------|
| CLIENT:  | MR HARDING                                                       | SCALE:      | AS NOTED   |
| PROJECT: | LAND TO THE EAST OF<br>5 SMALL HOLDINGS<br>SS2 6UZ<br>ESSEX      |             | @ A1       |
|          |                                                                  | DATE:       | 20.05.2023 |
|          |                                                                  | PROJECT NO: | 22-02      |
| DRAWING: | PROPOSED PLANS,<br>ELEVATIONS, BLOCK<br>PLAN AND STREET<br>SCENE | DRAWING NO: | 001        |
|          |                                                                  | REVISION:   | 04         |
|          |                                                                  | DRAWN BY:   | L.S.       |