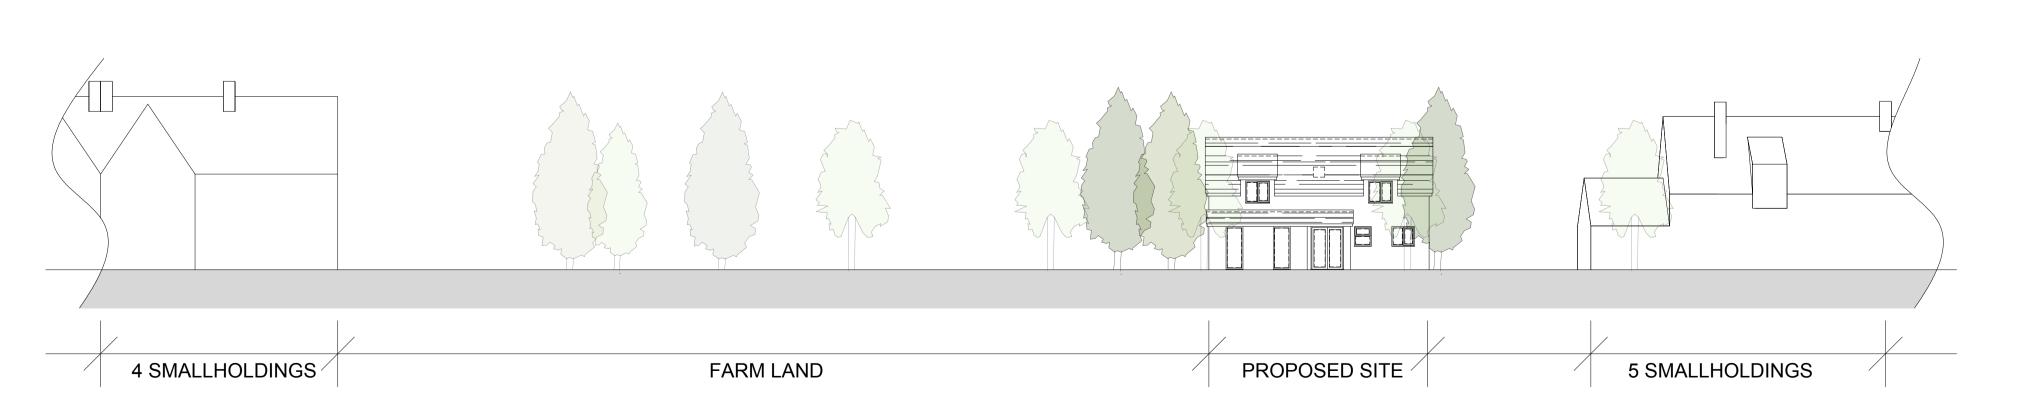

PROPOSED GROUND FLOOR 1:100

PROPOSED SIDE ELEVATION 1:100

PROPOSED GROUND FLOOR 1:100

PROPOSED REAR ELEVATION 1:100

PROPOSED FRONT ELEVATION

1:100

PROPOSED SIDE ELEVATION 1:100

PROPOSED BLOCK PLAN 1:500